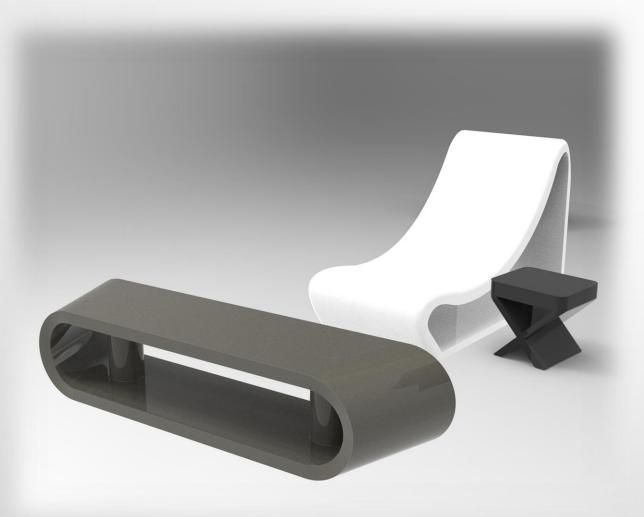

### ORGANIC FURNITURE

3 different types of furniture based on organic beings. You can appreciate the curved and natural forms, as well as the simplicity. Created through green and sustainable materials. They will give your living room the modern touch that many people are looking for today