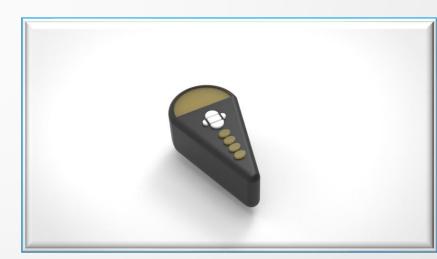

#### RAY MARINE

This wireless smart controller will allow you to monitor important information when you're on the deck or away from the instruments. It is compact and light and has a velcro on the back to be able to stick it vertically.