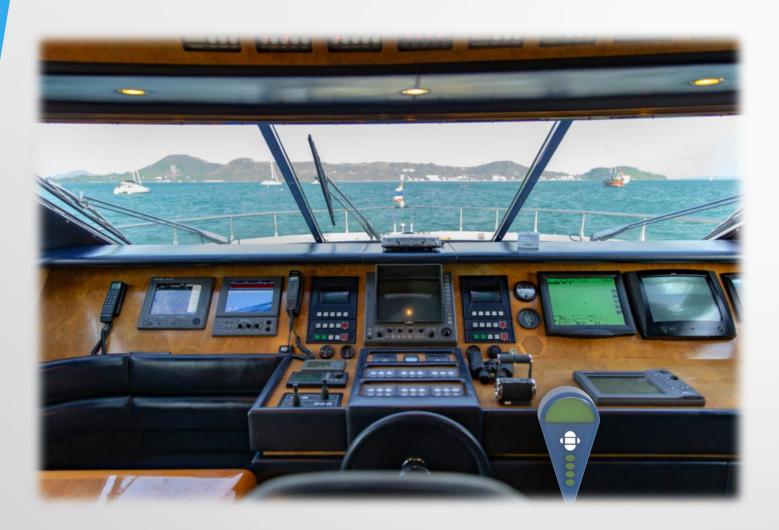

#### RAY MARINE

This wireless smart controller will allow you to monitor important information when you're on the deck or away from the instruments. It is compact and light and has a velcro on the back to be able to stick it vertically.