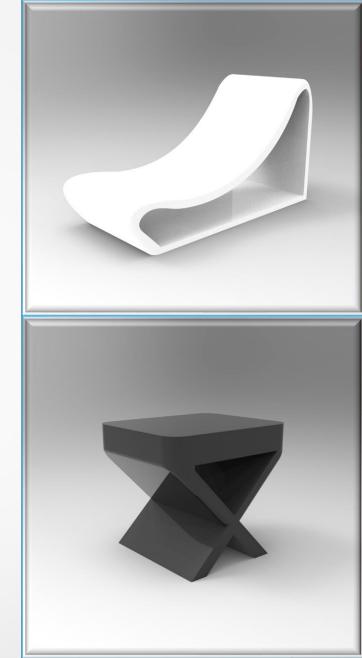

### ORGANIC FURNITURE

3 different types of furniture based on organic beings. You can appreciate the curved and natural forms, as well as the simplicity. Created through green and sustainable materials. They will give your living room the modern touch that many people are looking for today