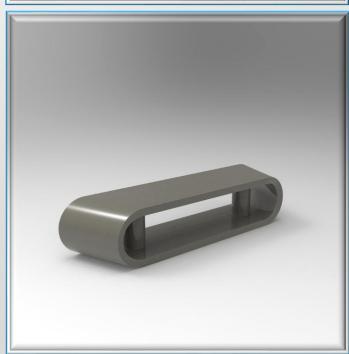

### ORGANIC FURNITURE

3 different types of furniture based on organic beings. You can appreciate the curved and natural forms, as well as the simplicity. Created through green and sustainable materials. They will give your living room the modern touch that many people are looking for today