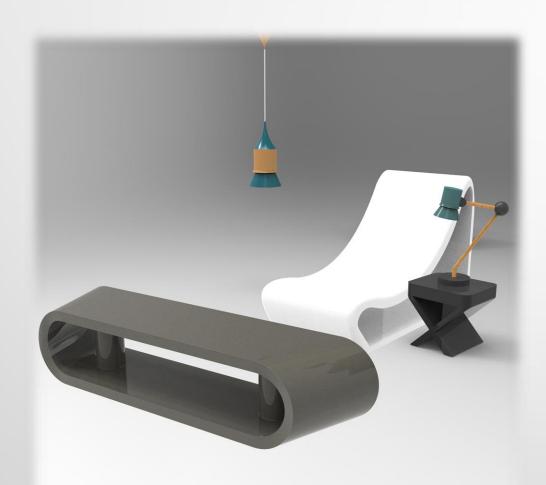

### ORGANIC FURNITURE

3 different types of furniture based on organic beings. You can appreciate the curved and natural forms, as well as the simplicity. Created through green and sustainable materials. They will give your living room the modern touch that many people are looking for today