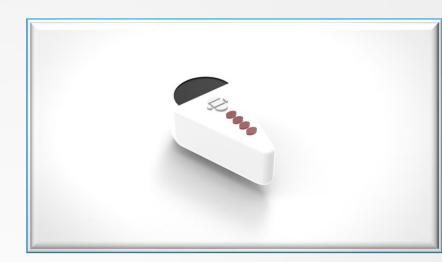

#### RAY MARINE

This wireless smart controller will allow you to monitor important information when you're on the deck or away from the instruments. It is compact and light and has a velcro on the back to be able to stick it vertically.