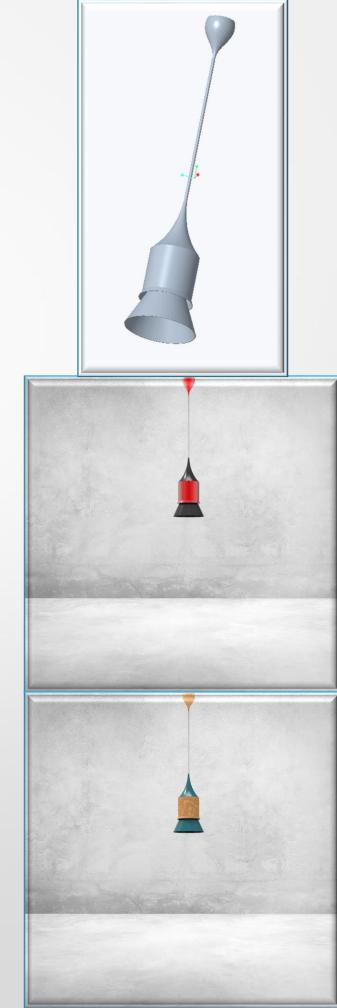

## ANGLEPOISE PENDANT LAMP

Pendant lamp inspired by the type 80 of the historic brand Anglepoise. Made of reliable and ecological materials, this section of pendant lamps provides a beautiful impression of the room in which it is installed as well as good lighting.