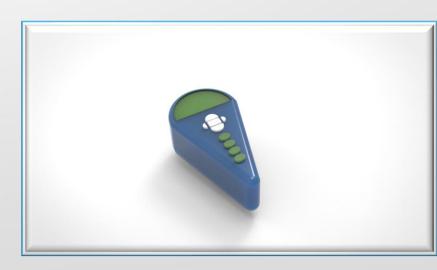

#### RAY MARINE

This wireless smart controller will allow you to monitor important information when you're on the deck or away from the instruments. It is compact and light and has a velcro on the back to be able to stick it vertically.