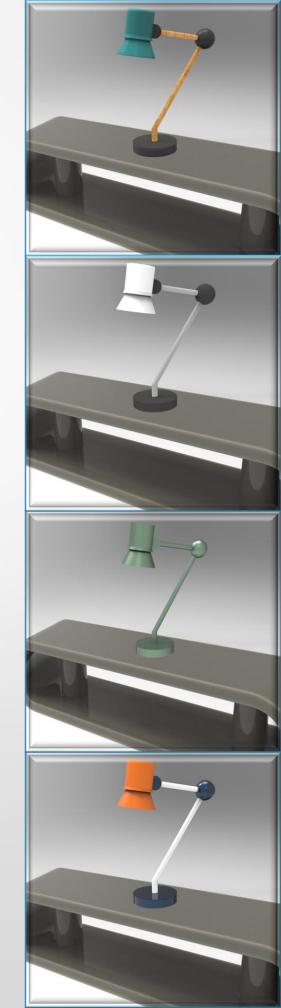

### ANGLEPOISE LAMP

This lamp inspired by the type 80 of the historic Anglepoise brand, is made with low-polluting materials and has the characteristic of being able to rotate on its upper axis (sphere) 90 degrees. In this way expanding the comfort when interacting with the lamp.